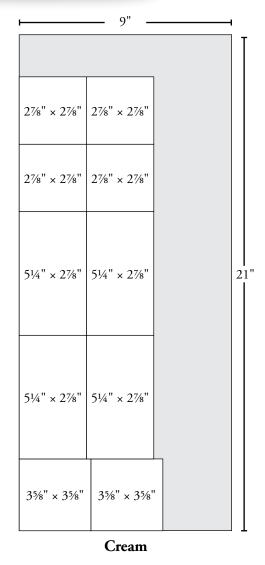

## REQUIRED MATERIALS \_

Items required to complete this block:

- (1) 7" × 13" of **yellow 1** fabric
  - (1) 5" × 12" of **yellow2** fabric
  - (1) 9" × 21" **cream** fabric

From **cream** fabric, cut:

- (2) 35%" × 35%" squares Cut in half - twice - on the diagonal
- (4)  $5\frac{1}{4}$ " ×  $2\frac{7}{8}$ " rectangles
- (4) 2%" × 2%" squares

Yellow 1

Yellow 2

featured on our YouTube channel: