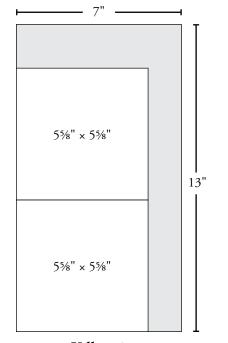

## REQUIRED MATERIALS \_

Items required to complete this block:

- (1) 7" × 13" of **yellow 1** fabric
  - (1) 5" × 12" of **yellow2** fabric
  - (1) 9" × 21" **cream** fabric

## CUT FABRICS -

From **yellow 1** fabric, cut:

• (2) 5%" × 5%" squares Cut in half - once - on the diagonal

From **yellow 2** fabric, cut:

- (2) 35/8" × 35/8" squares Cut in half - twice - on the diagonal
- (1) 2\%" \times 2\%" square