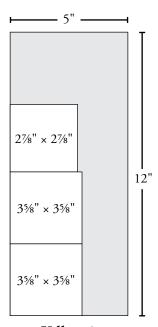

## REQUIRED MATERIALS \_

Items required to complete this block:

- (1) 7" × 13" of **yellow 1** fabric
  - (1) 5" × 12" of **yellow2** fabric
  - (1) 9" × 21" **cream** fabric

## CUT FABRICS -

From **yellow 1** fabric, cut:

• (2) 5%" × 5%" squares Cut in half - once - on the diagonal

From **yellow 2** fabric, cut:

- (2) 35/8" × 35/8" squares Cut in half - twice - on the diagonal
- (1) 2\%" \times 2\%" square