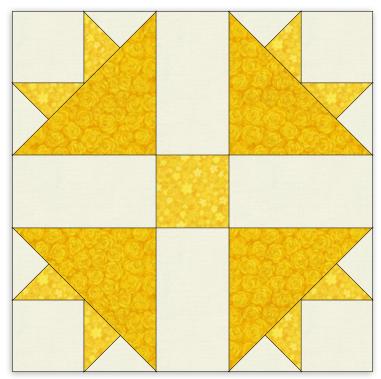

## ILT Intermediate Block 4

WELCOME! \_\_\_\_\_\_ Finished size: 12" × 12"

Let's get started! This is a Cross and Crown Block, made from our yellow fabrics.

YouTube.com/Shabby Fabrics

Shabby Fabrics.com

Refer to the video to assemble the block. Block should measure  $12\frac{1}{2}$ " ×  $12\frac{1}{2}$ " square

Refer to this image for pressing directions

Subscribe to our YouTube channel so you don't miss a single video!