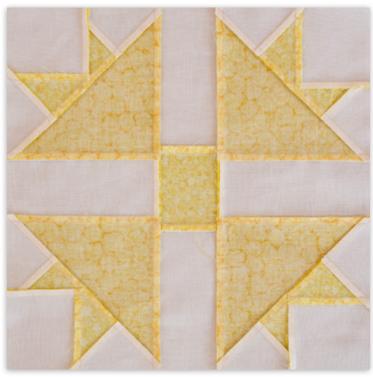

YouTube.com/Shabby Fabrics

Shabby Fabrics.com

Refer to the video to assemble the block. Block should measure  $12\frac{1}{2}$ " ×  $12\frac{1}{2}$ " square

Refer to this image for pressing directions

Subscribe to our YouTube channel so you don't miss a single video!