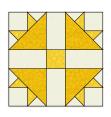

## ILT Intermediate Block 4

WELCOME! \_\_\_\_\_\_ Finished size: 12" × 12"

Let's get started! This is a Cross and Crown Block, made from our yellow fabrics.

## CUT FABRICS -

From **yellow 1** fabric, cut:

• (2) 5%" × 5%" squares Cut in half - once - on the diagonal

From **yellow 2** fabric, cut:

- (2) 35/8" × 35/8" squares Cut in half - twice - on the diagonal
- (1) 2\%" \times 2\%" square

From **cream** fabric, cut:

- (2) 35%" × 35%" squares Cut in half - twice - on the diagonal
- (4)  $5\frac{1}{4}$ " ×  $2\frac{7}{8}$ " rectangles
- (4) 2%" × 2%" squares

Yellow 1

Yellow 2

featured on our YouTube channel: