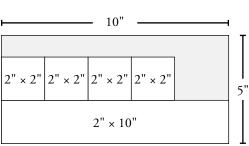

## CUT FABRICS \_

From **pink 1** fabric, cut:

- (1)  $2" \times 10"$  strip
- (4) 2" × 2" squares

From pink 2 fabric, cut:

- (1)  $2'' \times 10''$  strip

- (4)  $2'' \times 2''$  squares

From **pink 3** fabric, cut: