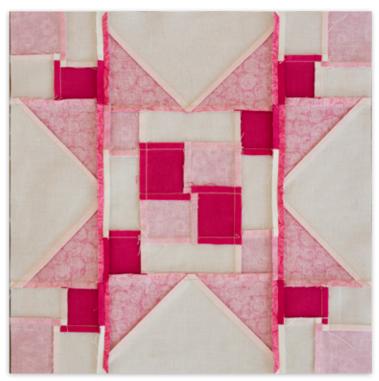

Shabby Fabrics.com

page 1 of 2

Refer to the video to assemble the block. Block should measure  $12\frac{1}{2}$ " ×  $12\frac{1}{2}$ " square

Refer to this image for pressing directions

Subscribe to our YouTube channel so you don't miss a single video!