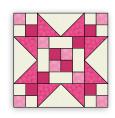

## Intermediate Block 2

Welcome! Finished size: 12" × 12"

Let's get started! This is a Frayed Sawtooth Star, made from our pink fabrics.