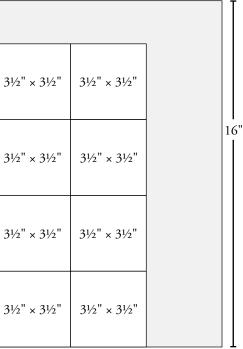

• (8)  $3\frac{1}{2}$ " ×  $3\frac{1}{2}$ " squares (If using the Ultimate Flying Geese Ruler, cut: (1) 9" × 9" square instead)

From **cream** fabric, cut:

- (2) 2" × 10" strips
- (4) 2" × 3½" rectangles
- (4)  $3\frac{1}{2}$ " ×  $6\frac{1}{2}$ " rectangles (If using the Ultimate Flying Geese Ruler, cut: (1) 7½" × 7½" square instead)