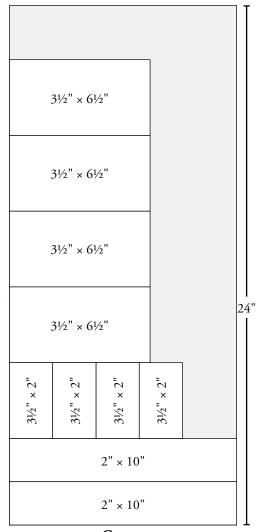

## CUT FABRICS \_

From **pink 1** fabric, cut:

- (1)  $2" \times 10"$  strip
- (4) 2" × 2" squares

From pink 2 fabric, cut:

- (1)  $2'' \times 10''$  strip

- (4)  $2'' \times 2''$  squares

From **pink 3** fabric, cut:

• (8)  $3\frac{1}{2}$ " ×  $3\frac{1}{2}$ " squares (If using the Ultimate Flying Geese Ruler, cut: (1) 9" × 9" square instead)

From **cream** fabric, cut:

- (2) 2" × 10" strips
- (4) 2" × 3½" rectangles
- (4)  $3\frac{1}{2}$ " ×  $6\frac{1}{2}$ " rectangles (If using the Ultimate Flying Geese Ruler, cut: (1) 7½" × 7½" square instead)