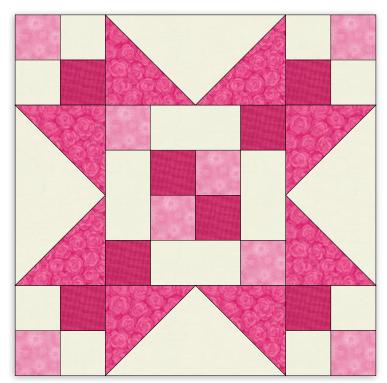

## Intermediate Block 2

Welcome! Finished size: 12" × 12"

Let's get started! This is a Frayed Sawtooth Star, made from our pink fabrics.

Shabby Fabrics.com

page 1 of 2

Refer to the video to assemble the block. Block should measure  $12\frac{1}{2}$ " ×  $12\frac{1}{2}$ " square

Refer to this image for pressing directions

Subscribe to our YouTube channel so you don't miss a single video!