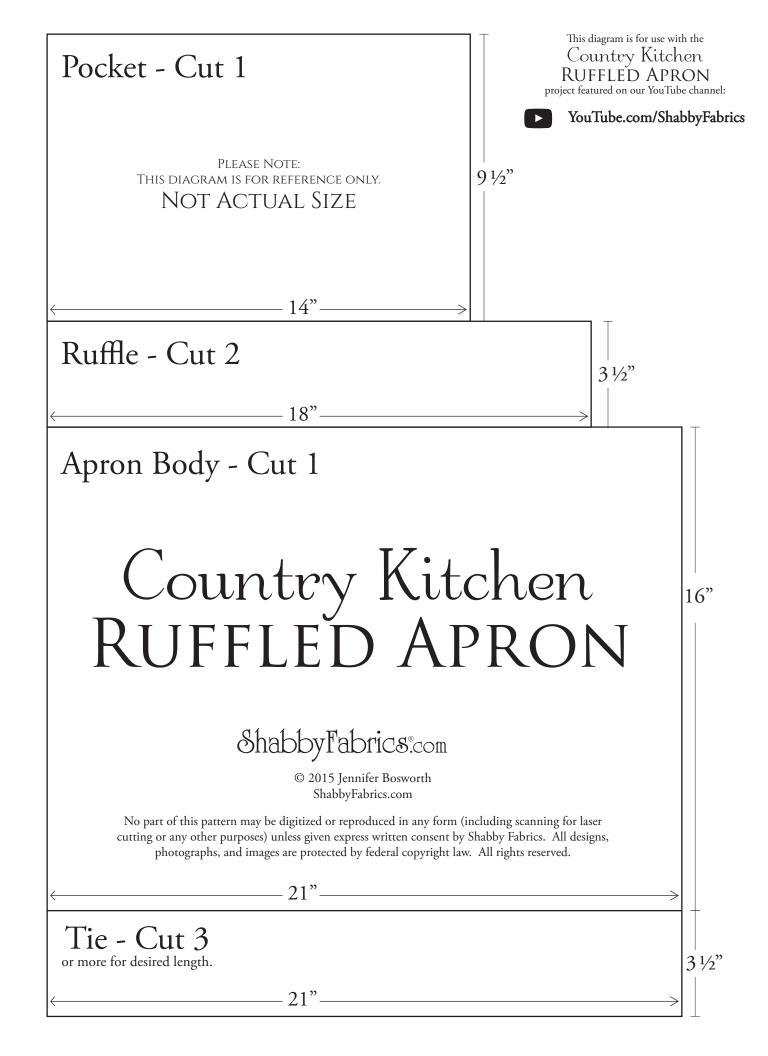

## FABRIC LABELS

USE THESE LABELS TO ORGANIZE YOUR CUT FABRICS.

| Apron Body   16" x 21" | Pocket   9½" x 14" |
|------------------------|--------------------|
| Ruffle   3½" x 18"     | Ruffle 3½" x 18"   |
| Tie 3½" x 21"          | Tie 3½" x 21"      |
| Tie 3½" x 21"          | Tie 3½" x 21"      |
| Tie 3½" x 21"          |                    |