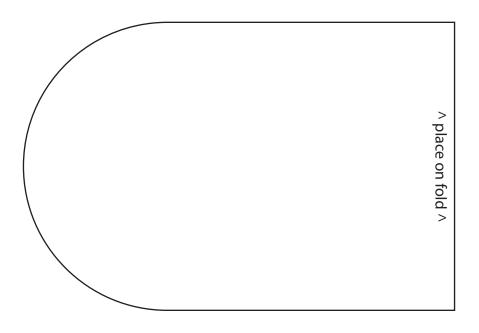

- (2)  $3\frac{1}{2}" \times 9\frac{1}{2}"$  fabric (will be trimmed to  $3" \times 9"$ )
- (2)  $1\frac{1}{2}'' \times 5\frac{1}{2}''$  fabric (will be trimmed to  $1'' \times 5''$ )
- (2)  $3\frac{1}{2}'' \times 9\frac{1}{2}''$  Heat n Bond (will be trimmed to  $3'' \times 9''$ )
- (2)  $1\frac{1}{2}'' \times 5\frac{1}{2}''$  Heat n Bond (will be trimmed to  $1'' \times 5''$ )