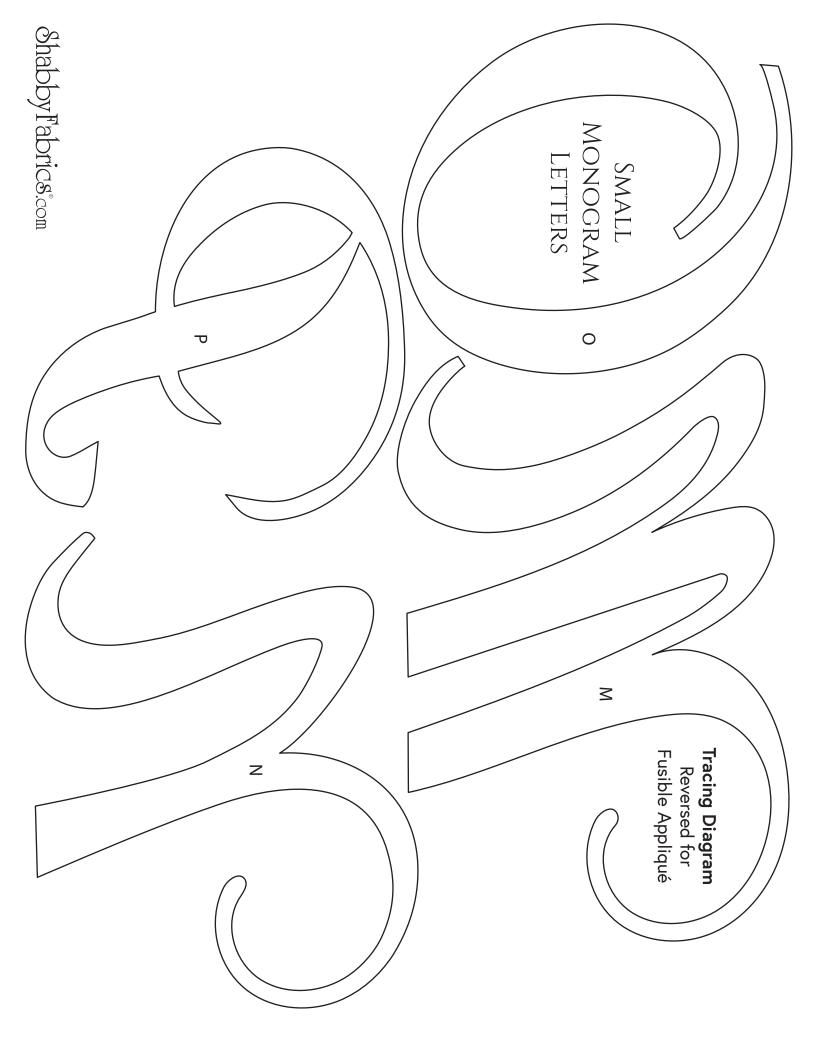

## Small Monogram Letters

(Tracing Diagram included on following pages)

© 2015 Jennifer Bosworth ShabbyFabrics.com

No part of this pattern may be digitized or reproduced in any form (including scanning for laser cutting or any other purposes) unless given express written consent by Shabby Fabrics. All designs, photographs, and images are protected by federal copyright law. All rights reserved.