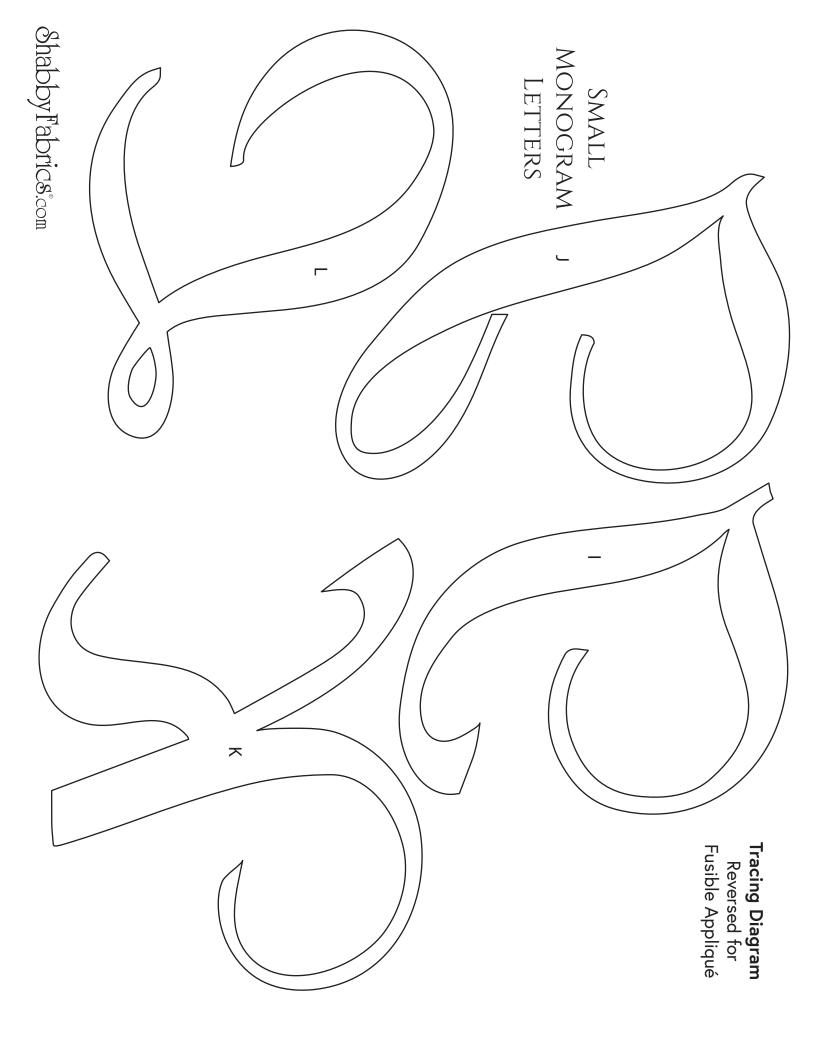

## Small Monogram Letters

(Tracing Diagram included on following pages)

© 2015 Jennifer Bosworth ShabbyFabrics.com

No part of this pattern may be digitized or reproduced in any form (including scanning for laser cutting or any other purposes) unless given express written consent by Shabby Fabrics. All designs, photographs, and images are protected by federal copyright law. All rights reserved.