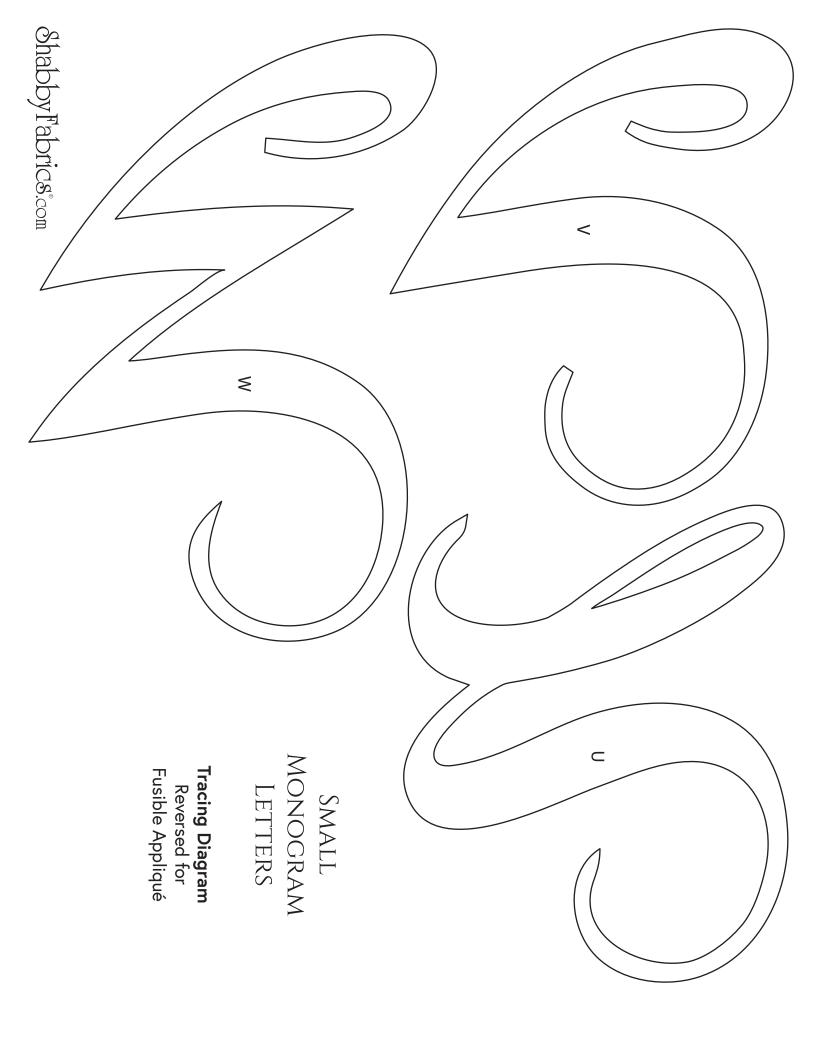

## Small Monogram Letters

(Tracing Diagram included on following pages)

© 2015 Jennifer Bosworth ShabbyFabrics.com

No part of this pattern may be digitized or reproduced in any form (including scanning for laser cutting or any other purposes) unless given express written consent by Shabby Fabrics. All designs, photographs, and images are protected by federal copyright law. All rights reserved.