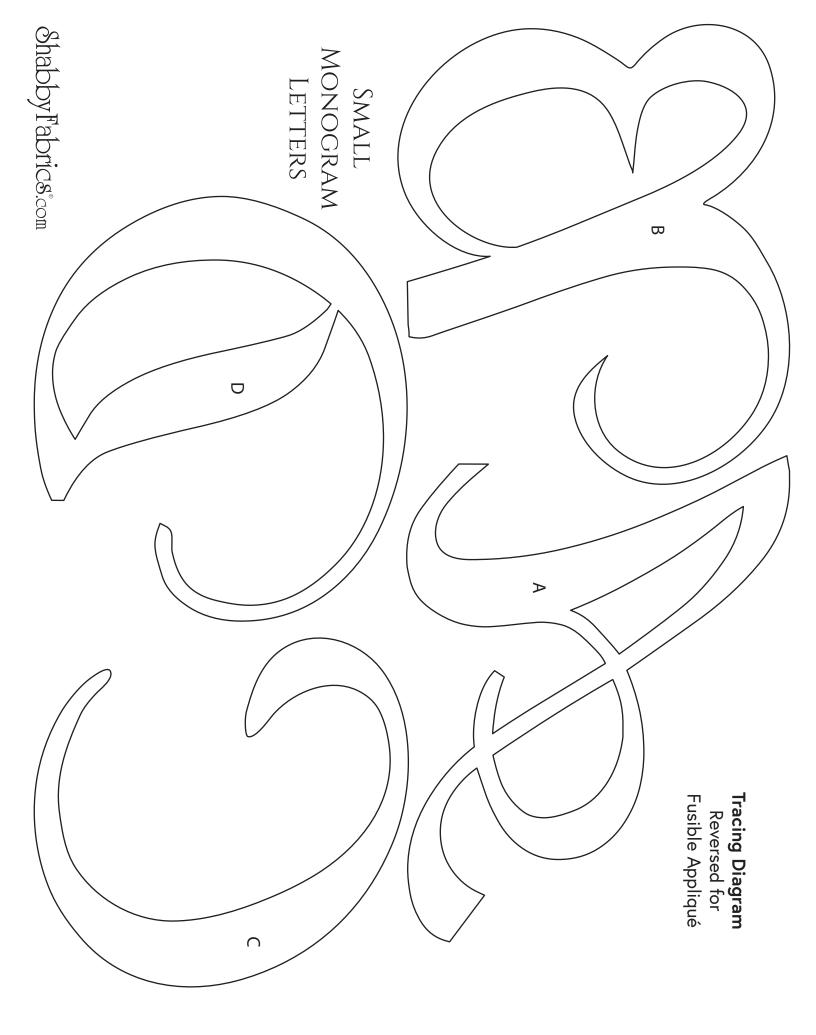

## Small Monogram Letters

(Tracing Diagram included on following pages)

© 2015 Jennifer Bosworth ShabbyFabrics.com

No part of this pattern may be digitized or reproduced in any form (including scanning for laser cutting or any other purposes) unless given express written consent by Shabby Fabrics. All designs, photographs, and images are protected by federal copyright law. All rights reserved.