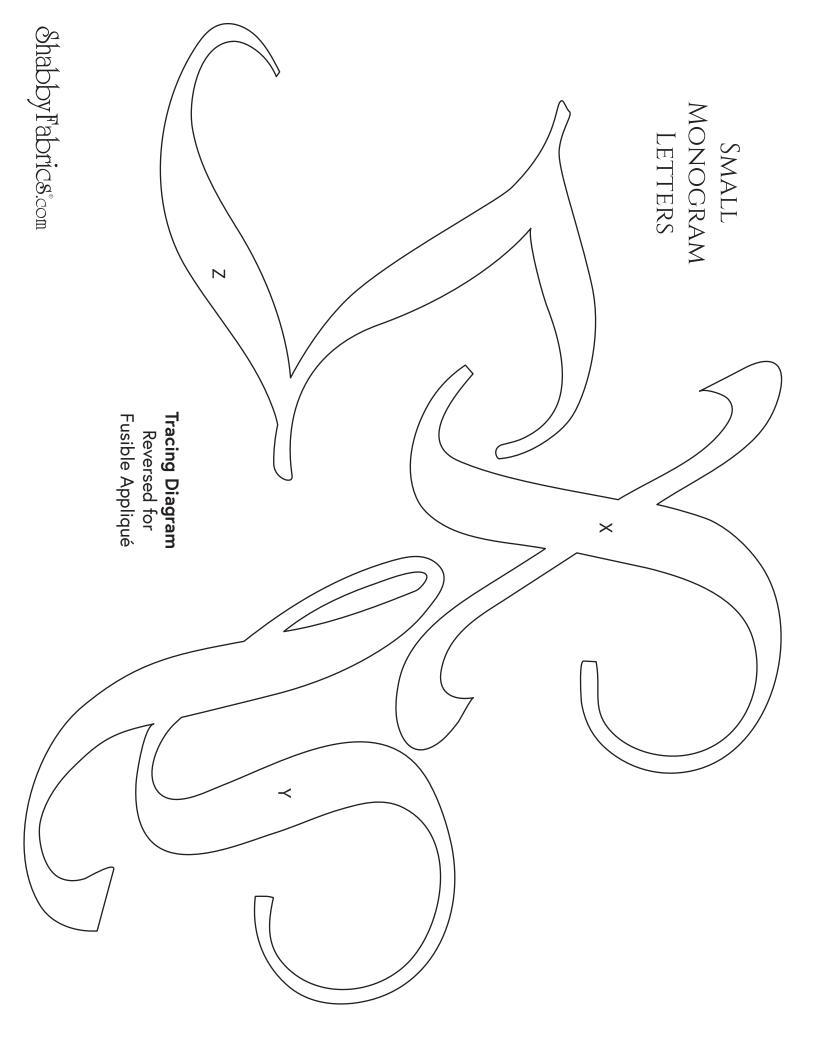

## Small Monogram Letters

(Tracing Diagram included on following pages)

© 2015 Jennifer Bosworth ShabbyFabrics.com

No part of this pattern may be digitized or reproduced in any form (including scanning for laser cutting or any other purposes) unless given express written consent by Shabby Fabrics. All designs, photographs, and images are protected by federal copyright law. All rights reserved.