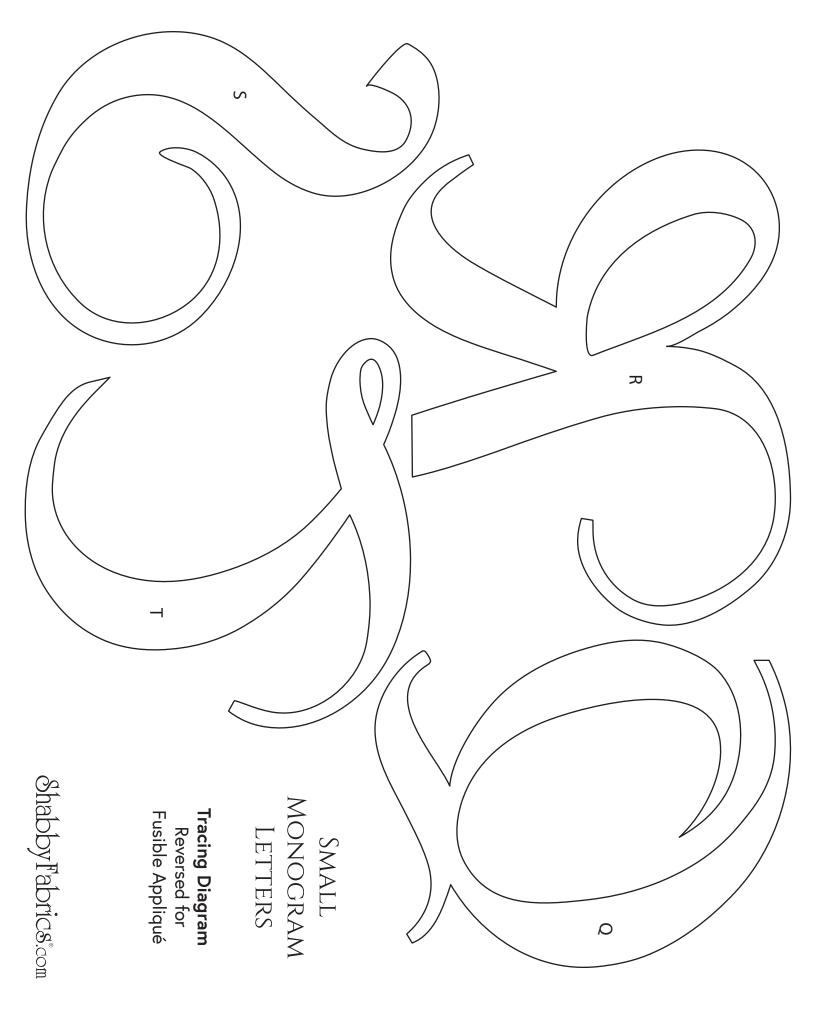

## Small Monogram Letters

(Tracing Diagram included on following pages)

© 2015 Jennifer Bosworth ShabbyFabrics.com

No part of this pattern may be digitized or reproduced in any form (including scanning for laser cutting or any other purposes) unless given express written consent by Shabby Fabrics. All designs, photographs, and images are protected by federal copyright law. All rights reserved.