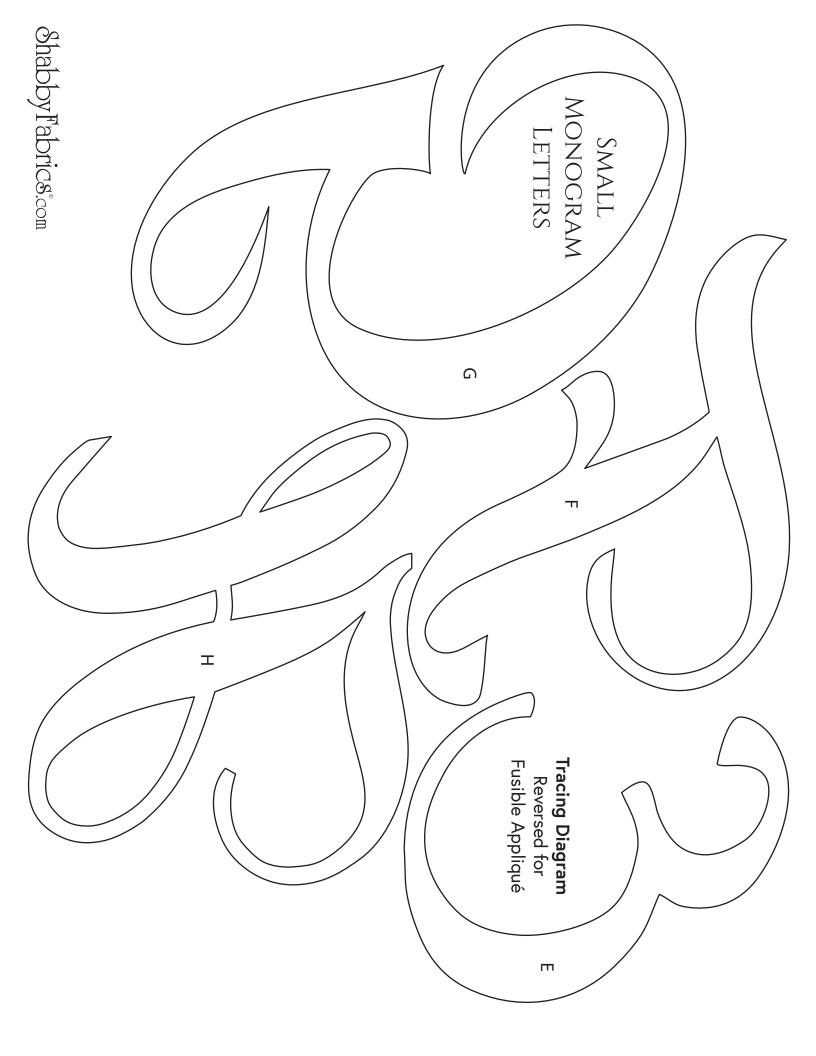

## Small Monogram Letters

(Tracing Diagram included on following pages)

© 2015 Jennifer Bosworth ShabbyFabrics.com

No part of this pattern may be digitized or reproduced in any form (including scanning for laser cutting or any other purposes) unless given express written consent by Shabby Fabrics. All designs, photographs, and images are protected by federal copyright law. All rights reserved.