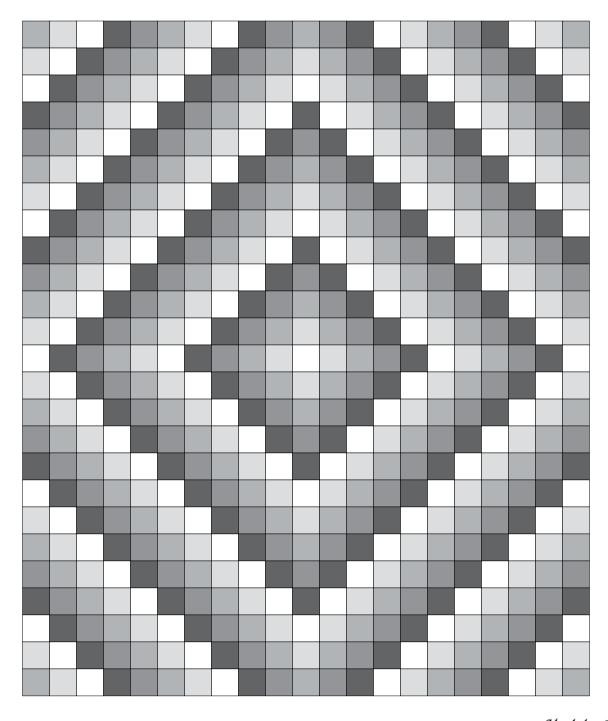

## TRIP AROUND THE WORLD

Measurements below are for design as shown. Adding borders will affect finished size.

Size can also be adjusted by adding or removing blocks from the outside rows/columns.

2" finished blocks (cut to  $2\frac{1}{2}$ " ×  $2\frac{1}{2}$ ", or using Mini Charm precuts):  $42\frac{1}{2}$ " ×  $50\frac{1}{2}$ "

**3"** finished blocks (cut to  $3\frac{1}{2}$ " ×  $3\frac{1}{2}$ "):  $63\frac{1}{2}$ " ×  $75\frac{1}{2}$ "

**4"** finished blocks (cut to  $4\frac{1}{2}$ " ×  $4\frac{1}{2}$ "):  $84\frac{1}{2}$ " ×  $100\frac{1}{2}$ "

4½" finished blocks (cut to 5" × 5", or using Charm Pack precuts): 95" × 112½"

Follow along with the HOW TO MAKE A Trip Around the WORLD QUILT

video featured on our YouTube channel:

YouTube.com/ShabbyFabrics