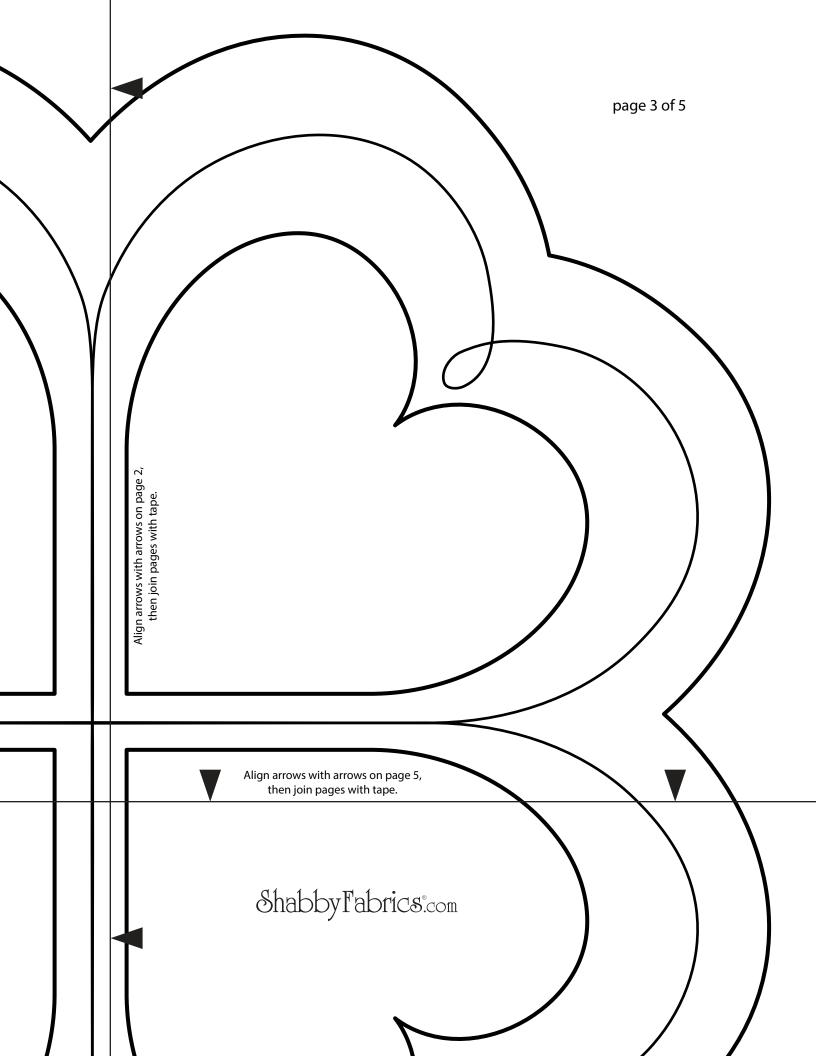

## CLOVER PLACEMATS and Coasters

project featured on our YouTube channel:

YouTube.com/ShabbyFabrics

## FABRIC REQUIREMENTS

Makes 4 Placemats and 8 Coasters

- 7/8 yard each two dark greens
- FQ yard each two light greens
- ½ yard fusible web
- 1 yard fusible fleece

\*Kits available at Shabby Fabrics.com