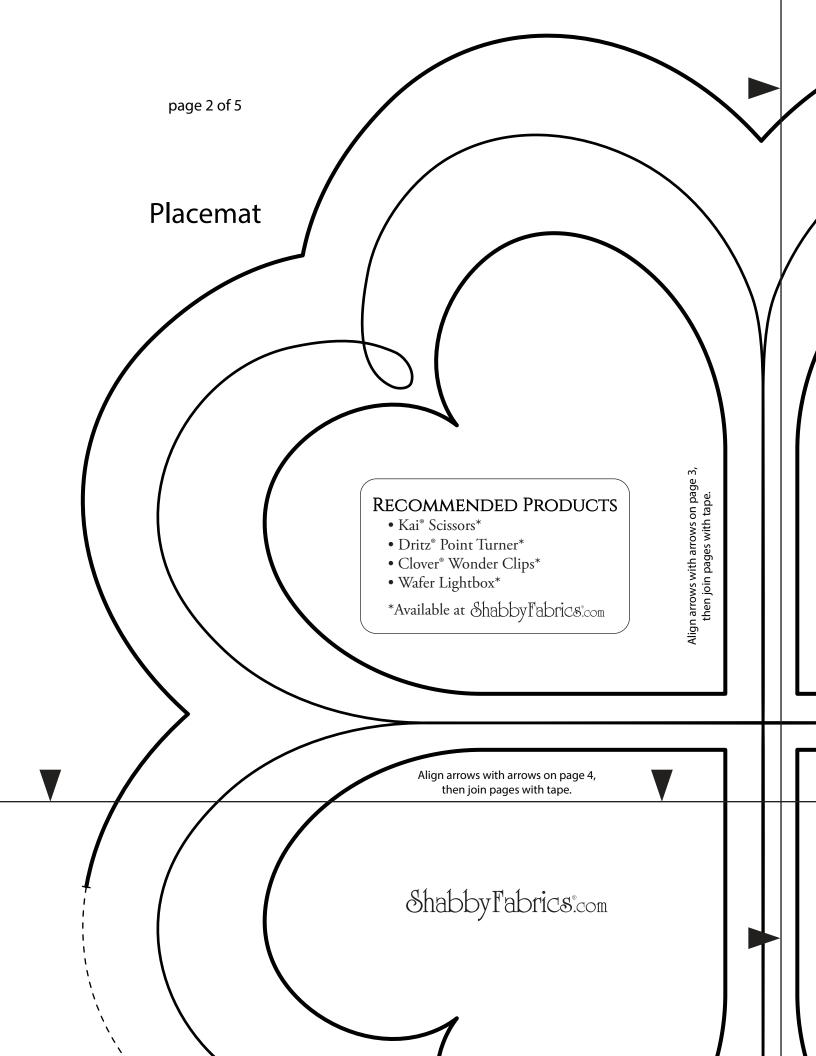

## CLOVER PLACEMATS and Coasters

project featured on our YouTube channel:

YouTube.com/ShabbyFabrics

## FABRIC REQUIREMENTS

Makes 4 Placemats and 8 Coasters

- 7/8 yard each two dark greens
- FQ yard each two light greens
- ½ yard fusible web
- 1 yard fusible fleece

\*Kits available at Shabby Fabrics.com