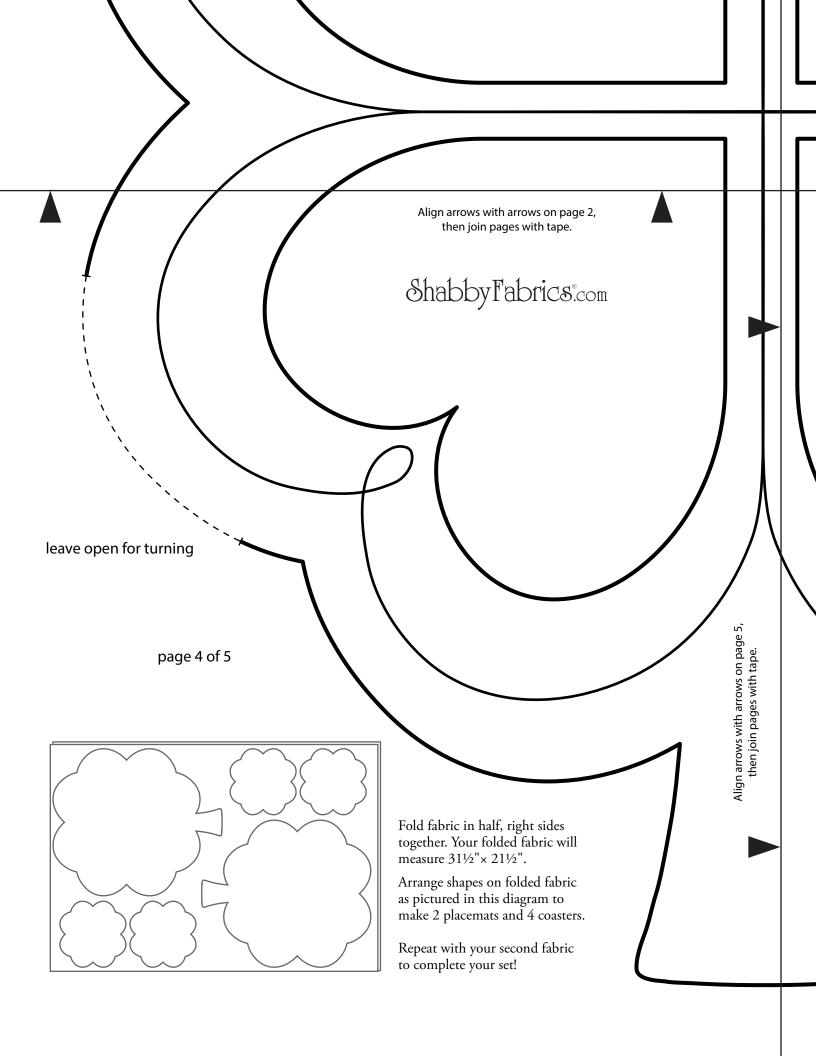

## CLOVER PLACEMATS and Coasters

project featured on our YouTube channel:

YouTube.com/ShabbyFabrics

## FABRIC REQUIREMENTS

Makes 4 Placemats and 8 Coasters

- 7/8 yard each two dark greens
- FQ yard each two light greens
- ½ yard fusible web
- 1 yard fusible fleece

\*Kits available at Shabby Fabrics.com