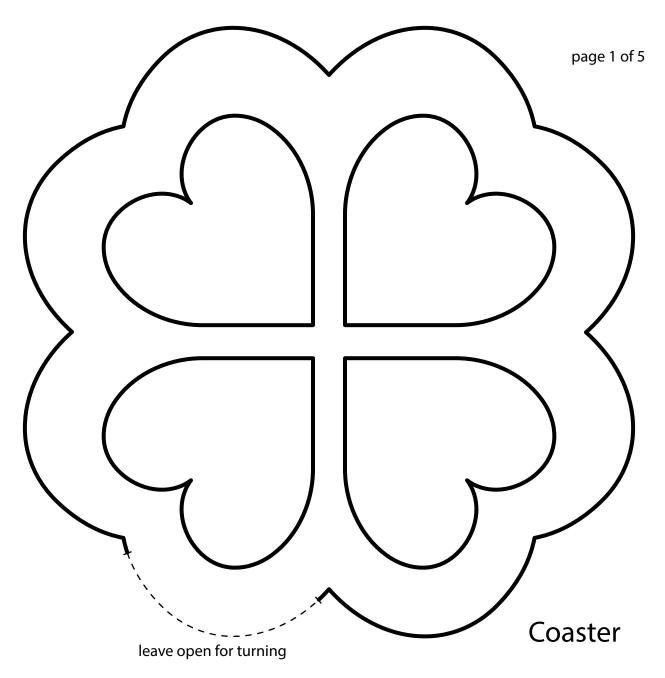

## CLOVER PLACEMATS and Coasters

project featured on our YouTube channel:

YouTube.com/ShabbyFabrics

## FABRIC REQUIREMENTS

Makes 4 Placemats and 8 Coasters

- 7/8 yard each two dark greens
- FQ yard each two light greens
- ½ yard fusible web
- 1 yard fusible fleece

\*Kits available at Shabby Fabrics.com