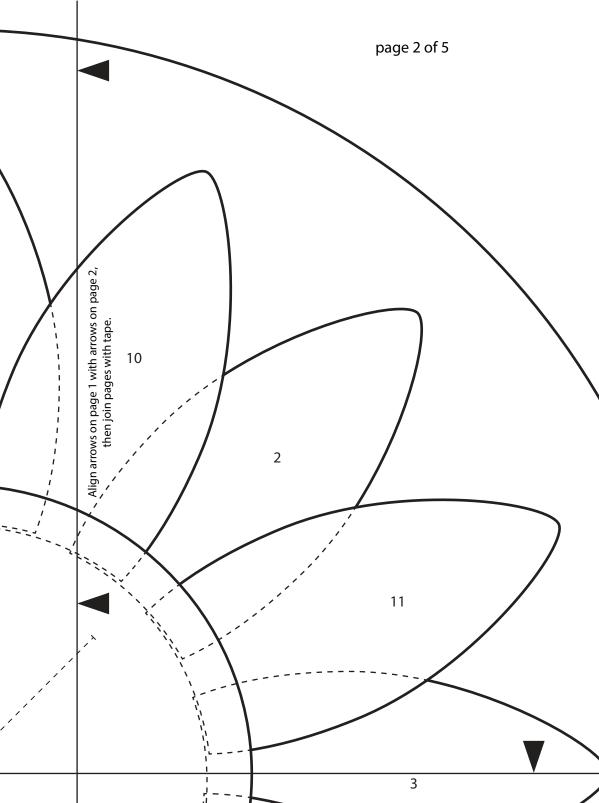

## BASIC INSTRUCTIONS FOR PLACEMATS AND COASTERS prepare your diagram

1. Align arrows on diagram page 1 with arrows on diagram page

2, and tape pages together.

2. Roughly cut around circle shapes.