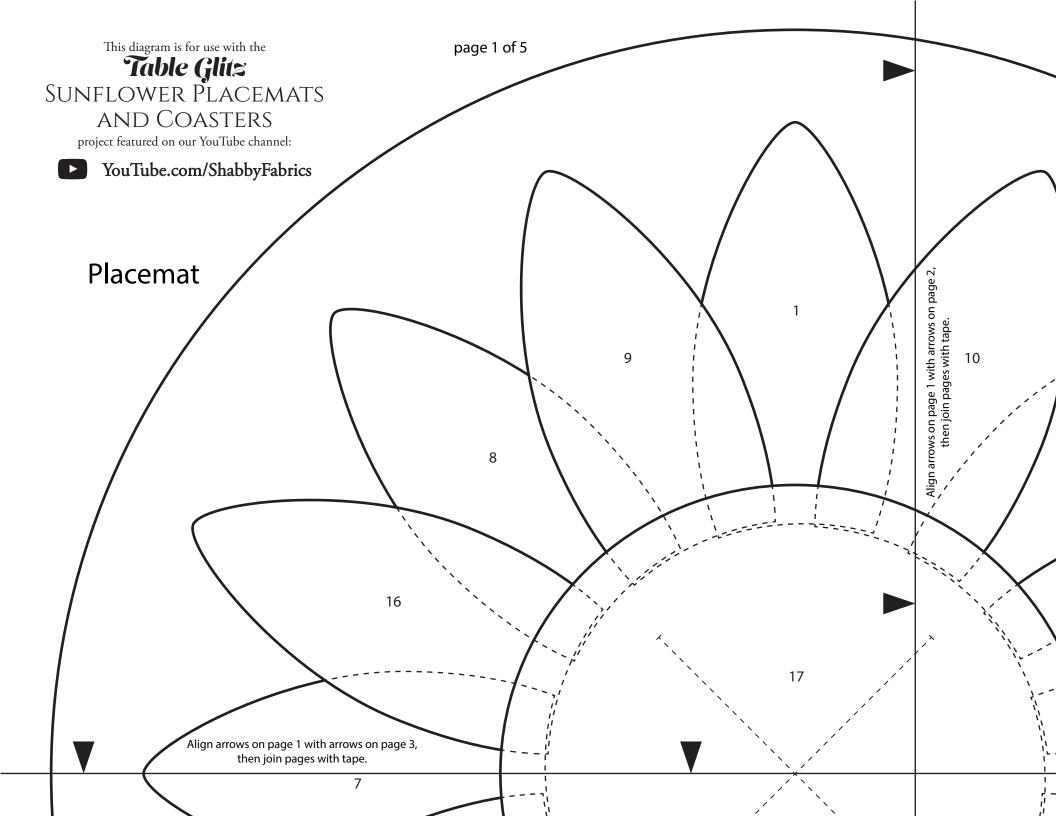

## BASIC INSTRUCTIONS FOR PLACEMATS AND COASTERS prepare your diagram

1. Align arrows on diagram page 1 with arrows on diagram page

2, and tape pages together.

2. Roughly cut around circle shapes.