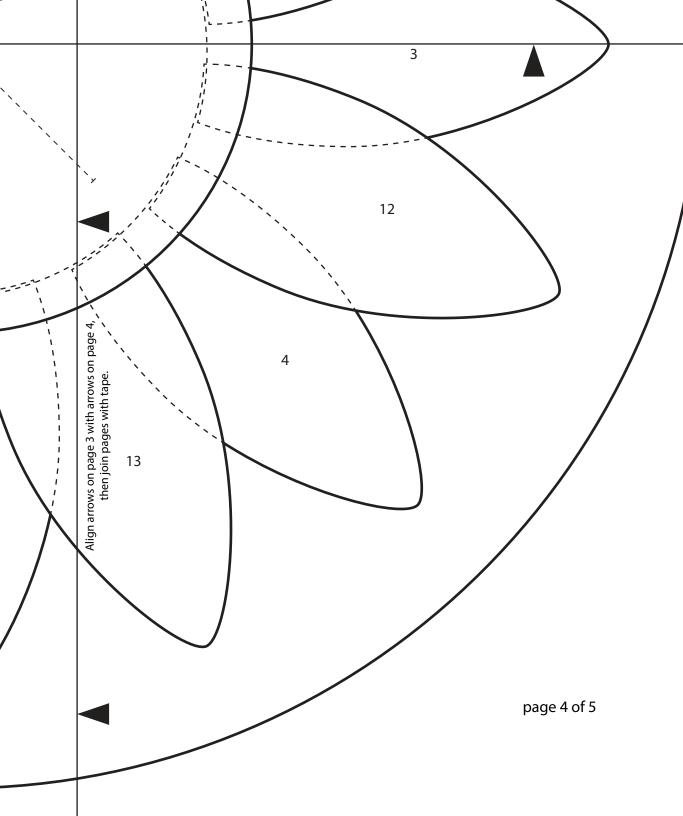

## BASIC INSTRUCTIONS FOR PLACEMATS AND COASTERS prepare your diagram

1. Align arrows on diagram page 1 with arrows on diagram page

2, and tape pages together.

2. Roughly cut around circle shapes.

3. Repeat steps 1-2 with dark teal fabric to make (4) placemat backings and (8) coaster backings.

4. Cut (4) placemat circles and (8) coaster circles from fusible fleece.

Instructions continued on page 4