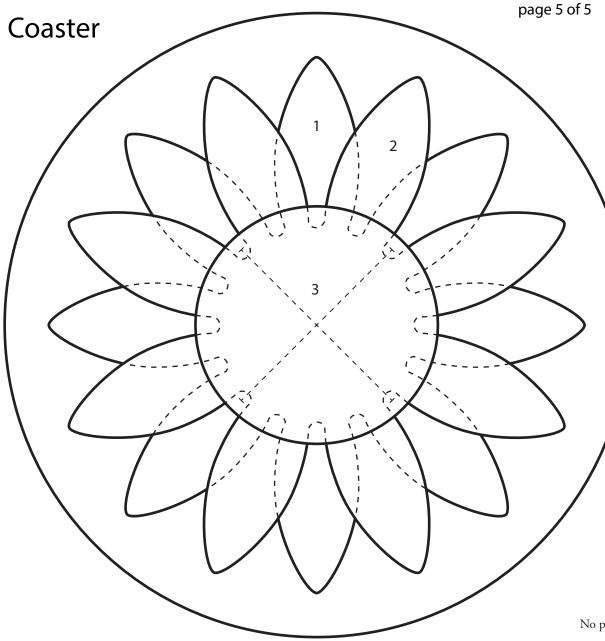

## BASIC INSTRUCTIONS FOR PLACEMATS AND COASTERS prepare your diagram

1. Align arrows on diagram page 1 with arrows on diagram page

2, and tape pages together.

2. Roughly cut around circle shapes.

### APPLIQUÉ

1. Remove paper backing from appliqué shapes.

2. Using an appliqué pressing sheet, assemble sunflower petals and sunflower center.

3. Fuse sunflower shape in place (this will cover the "X" opening).