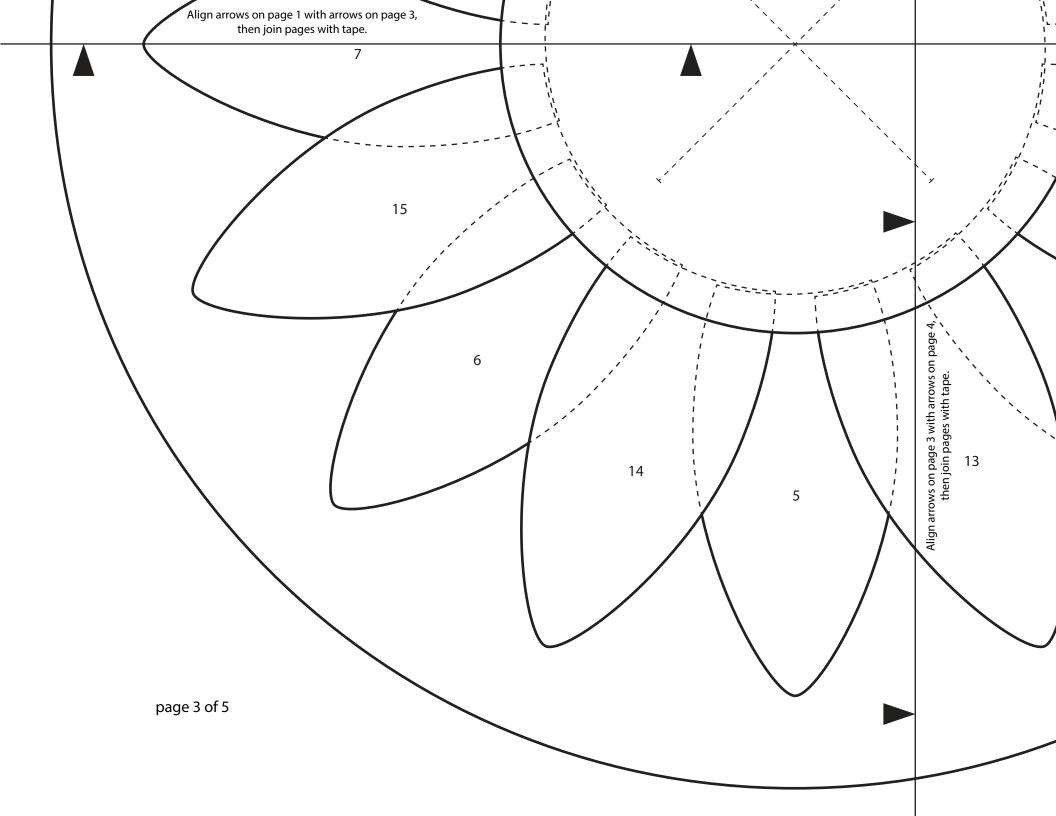

## BASIC INSTRUCTIONS FOR PLACEMATS AND COASTERS prepare your diagram

1. Align arrows on diagram page 1 with arrows on diagram page

2, and tape pages together.

2. Roughly cut around circle shapes.