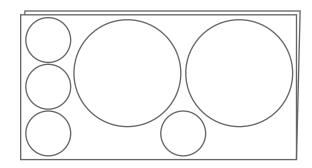

# PREPARE YOUR BACKGROUND AND BACKING CIRCLES

1. Fold teal fabric, right sides together. Your folded fabric will measure  $40" \times 21\frac{1}{2}"$ .

2. Arrange shapes on folded fabric as pictured in this diagram to make (4) placemat backgrounds and (8) coaster backgrounds.

3. Repeat steps 1-2 with dark teal fabric to make (4) placemat backings and (8) coaster backings.

4. Cut (4) placemat circles and (8) coaster circles from fusible fleece.

Instructions continued on page 4