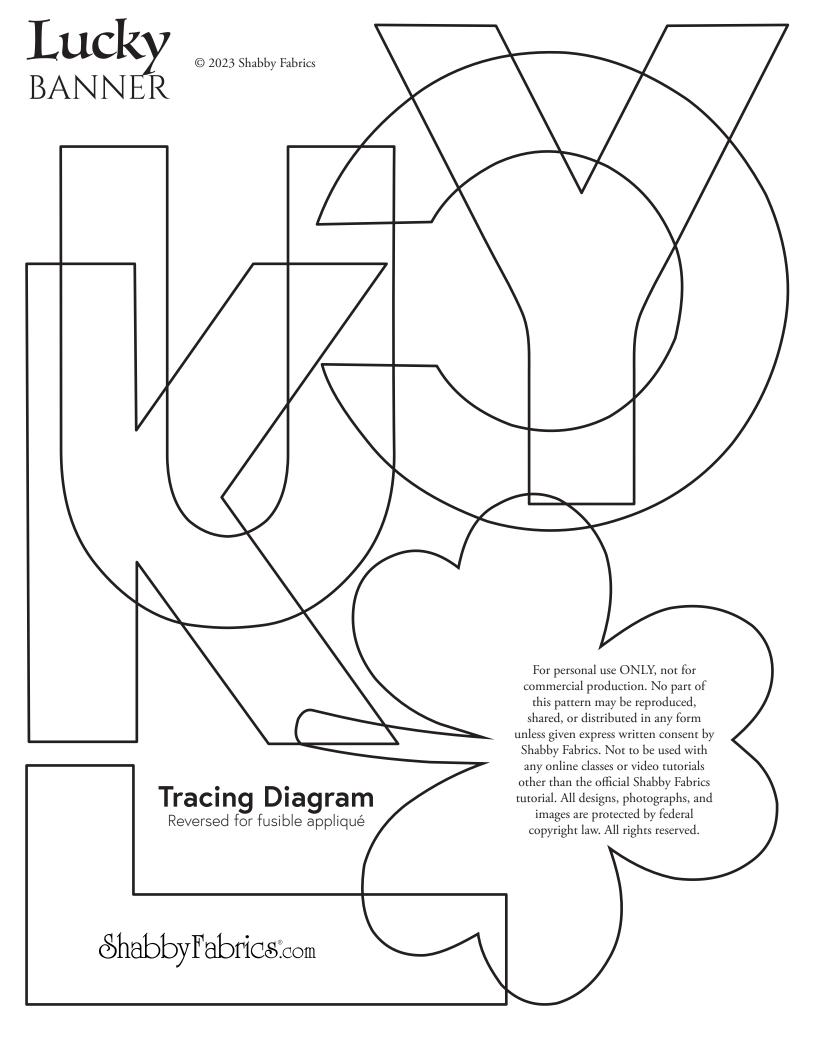

# If using Shabby Fabrics kit, your pre-fused laser cut appliqué shapes are ready to go! Skip abead to 🖈

Use Tracing Diagram to trace "LUCKY" letters and (2) shamrock shapes onto fusible webbing. Cut shapes apart, leaving a margin around each shape. Fuse each shape onto wrong side of desired fabric. When cool, cut <u>on</u> traced line.

★ Gently peel fusible paper from the back of each shape. Place each shape centered on its white felt background. Fuse in place. Appliqué in place using the stitch of your choice.

Using pinking shears, trim felt to about <sup>1</sup>/<sub>4</sub>" from the edge of each appliqué shape.