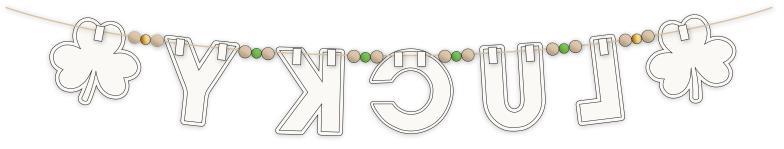

### FINISH BANNER\_\_\_\_\_ Refer to diagram (below) for placement.

Place letters and shamrocks, felt side up, on work surface.

Add a small dot of hot glue to each end of (1) hanging tab. Place hanging tab at the top edge of L shape, and hold in place until glue has set.

Repeat to add hanging tabs to the top of each remaining shape, using (2) hanging tabs on each of the remaining letters.

String shapes and beads together on jute string. Arrange shapes so they are centered and evenly spaced.

Tie an overhand knot on each end of the jute string to make loops for hanging.

Lucky BANNER - page 1