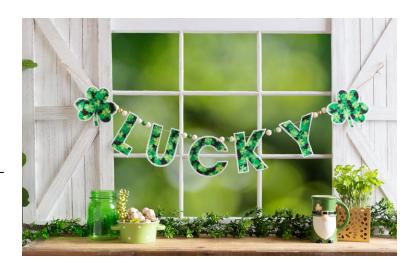

Approx. 6" × 40"

### FINISH BANNER\_\_\_\_\_ Refer to diagram (below) for placement.

Place letters and shamrocks, felt side up, on work surface.

Add a small dot of hot glue to each end of (1) hanging tab. Place hanging tab at the top edge of L shape, and hold in place until glue has set.

Repeat to add hanging tabs to the top of each remaining shape, using (2) hanging tabs on each of the remaining letters.

String shapes and beads together on jute string. Arrange shapes so they are centered and evenly spaced.

Tie an overhand knot on each end of the jute string to make loops for hanging.

Lucky BANNER - page 1